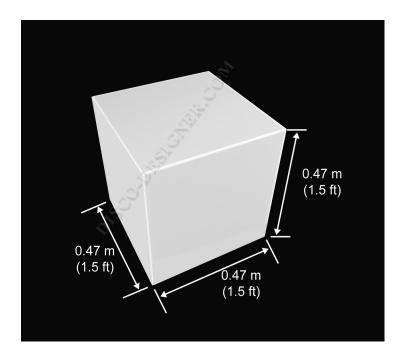

| PRODUCT FEATURES                                                                                                                                                        | SPECIFICATIONS        |                                                            |
|-------------------------------------------------------------------------------------------------------------------------------------------------------------------------|-----------------------|------------------------------------------------------------|
| <ul> <li>Highly portable</li> <li>No technical experience required</li> <li>Quick and easy installation</li> <li>More affordable than any existing solutions</li> </ul> | Base type<br>Material | Table CUBE<br>unbreakable, hardly in-<br>flammable plastic |
| <ul> <li>Indoor use in well temperated rooms</li> </ul>                                                                                                                 | Color                 | white                                                      |
|                                                                                                                                                                         | Size: WxDxH           | 0.47 m x 0.47 m x 0.47 m<br>(1.5 ft x 1.5 ft x 1.5 ft)     |
|                                                                                                                                                                         | Weight                | 12 kg                                                      |